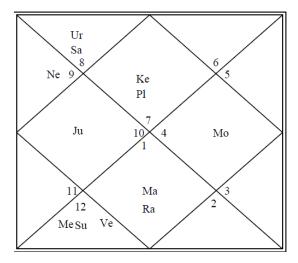

### Overview

Priya, your **birth chart** indicates some significant planetary influences in the 7th house of marriage and partnerships, which are responsible for the ongoing delays in your marriage and the relationship struggles you have faced in the past. The positions of **Venus**, **Mars**, and **Saturn** show that external factors and timing have played a big role in your challenges.

### **W** Reasons Behind Marriage Delays and Problems

- 7th House & Venus: Your 7th house (marriage) is strongly affected by Saturn, which delays the ideal time for marriage. Venus, the planet of love and relationships, is placed in a malefic position in your chart, causing occasional miscommunication, lack of emotional connection, and misunderstanding with potential partners.
- Mangal Dosha (Mars Effect): You have Mangal Dosha in your chart, which can lead to compatibility issues with certain partners. This Dosha is known to cause delays, tension, and sometimes separation if not handled with care.
- Rahu's Influence: Rahu's aspect on your 7th house creates instability and confusion in relationships, leading to unclear decisions and lack of stability in choosing the right partner.
- **Ketu's Aspect:** Ketu's placement in your 1st house creates a sense of detachment, leading to a fear of commitment and relationship issues.